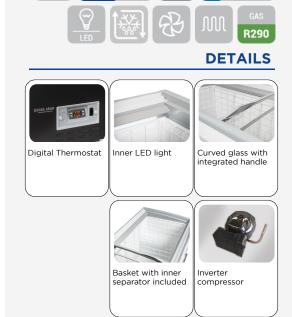

#### **GENERAL FEATURES**

| Supermarket island freezer (Width: 1850mm)                            | • |
|-----------------------------------------------------------------------|---|
| Dual temperature model (Easily switchable between cooler and freezer) | • |
| Black coated steel for external and white for internal                | • |
| Static cooling with fan assisted cooling                              | • |
| Hot gas defrost system                                                | • |
| Heated inner upper body frame                                         | • |
| Inverter compressor                                                   | • |
| Digital thermometer                                                   | • |
| Foaming Agent Cyclopentane (65mm per side)                            | • |
| Interior LED light                                                    | • |
| Curved sliding lid (temperate glass with Low-e)                       | • |
| Antracite gray bumper                                                 | • |
| Big housing basket with inner divider included                        | • |
| N.6 swivel castor                                                     | • |
| Energy efficiency class: C                                            | • |
|                                                                       |   |