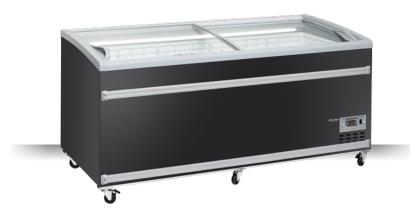

#### **GENERAL FEATURES**

| Supermarket island freezer (Width: 1850mm)                            | • |
|-----------------------------------------------------------------------|---|
| Dual temperature model (Easily switchable between cooler and freezer) | • |
| Black coated steel for external and white for internal                | • |
| Static cooling with fan assisted cooling                              | • |
| Hot gas defrost system                                                | • |
| Heated inner upper body frame                                         | • |
| Inverter compressor                                                   | • |
| Digital thermometer                                                   | • |
| Foaming Agent Cyclopentane (65mm per side)                            | • |
| Interior LED light                                                    | • |
| Curved sliding lid (temperate glass with Low-e)                       | • |
| Antracite gray bumper                                                 | • |
| Big housing basket with inner divider included                        | • |
| N.6 swivel castor                                                     | • |
| Energy efficiency class: C                                            | • |
|                                                                       |   |

### **TECHNICAL SPECIFICATIONS**

| Capacity                         | 783 L            |
|----------------------------------|------------------|
| Temperature                      | L1 (-15°C~-18°C) |
| Consumption                      | 4.56 kWh/24h     |
| Rated Power                      | 267 W            |
| Noise level                      | 57 dB(A)         |
| Net Weight                       | 150 Kg           |
| Gross Weight                     | 165 Kg           |
| External Dimensions (WxDxH mm)   | 1856x858x892     |
| Internal Dimensions (WxDxH mm)   | 1720x720x627     |
| Packaging dimensions (WxDxH mm)  | 1915x915x1000    |
| Loading quantities 20′/40′/40′HQ | 12/26/26         |